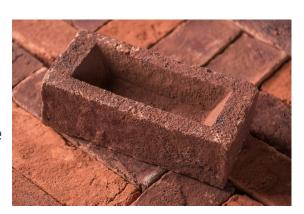

Classic Brick Code: BRKBORBLE(MET or IMP)

Production Type: Through Coloured Red &

Orange Handmade Clay

Blend Ratio: 50% Dark / 25% Red / 25% Orange

**Specification:** BS EN 771-1

**Size:** 215 x 102.5 x 65mm 230 x 110 x 68mm\*