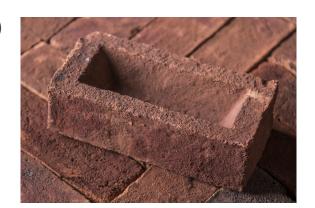

Classic Brick Code: BRKDARMUL(MET or IMP)

**Production Type:** Through Coloured Red

Handmade Clay

**Specification:** BS EN 771-1

**Size:** 215 x 102.5 x 65mm 230 x 110 x 68mm\*

| Dimensional Tolerance:           | T1         | Durability:       | F2               |
|----------------------------------|------------|-------------------|------------------|
|                                  |            |                   |                  |
| Range:                           | R1         | Reaction to Fire: | Class A1         |
|                                  |            |                   |                  |
| Compressive Strength:<br>46N/mm2 | Mean       | Bulk Density:     | 1530Kg/m         |
|                                  |            |                   |                  |
| Water Absorption:                | Mean 13%   | Pack Size:        | 450No<br>360No*  |
|                                  |            |                   |                  |
| Soluble Salts:                   | <b>S</b> 2 | Pack Weight:      | 1049kg<br>995kg* |