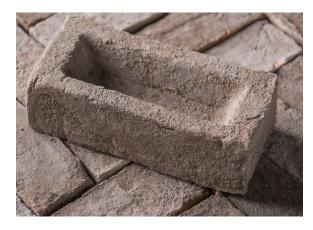

Classic Brick Code: BRKDELBLEMET

**Production Type:** Through Coloured Buff

**Specification:** BS EN 771-1

**Size:** 215 x 102.5 x 65mm

| Dimensional Tolerance:           | T1        | Durability:       | F2       |
|----------------------------------|-----------|-------------------|----------|
| Range:                           | R1        | Reaction to Fire: | Class A1 |
| Compressive Strength:<br>64N/mm2 | Mean      | Bulk Density:     | 1690kg/m |
| Water Absorption:                | Mean 10%  | Pack Size:        | 450No    |
| Soluble Salts:                   | <b>S2</b> | Pack Weight:      | 1035kg   |