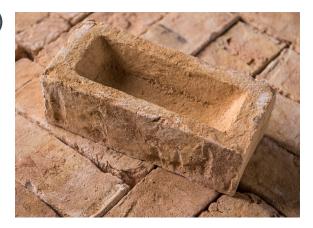

## **Foxton Cream**

Classic Brick Code: BRKFOXCRE (MET or IMP)

**Production Type:** Through Coloured Buff Handmade Clay

Specification: BS EN 771-1

**Size:** 215 x 102.5 x 65mm 230 x 110 x 68mm\*

| Dimensional Tolerance:           | T1       | Durability:       | F2               |
|----------------------------------|----------|-------------------|------------------|
| Range:                           | R1       | Reaction to Fire: | Class A1         |
|                                  |          |                   |                  |
| Compressive Strength:<br>46N/mm2 | Mean     | Bulk Density:     | 1530Kg/m         |
|                                  |          |                   |                  |
| Water Absorption:                | Mean 13% | Pack Size:        | 450No<br>360No*  |
|                                  |          |                   |                  |
| Soluble Salts:                   | S2       | Pack Weight:      | 1049kg<br>995kg* |