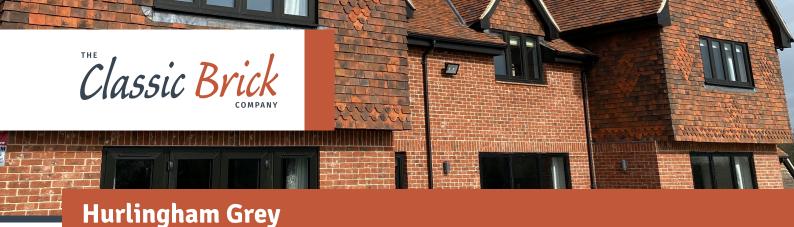

Classic Brick Code: BRKHUWGREMET

**Production Type:** Through Coloured

**Buff Handmade Clay** 

**Specification:** BS EN 771-1

**Size:** 215 x 102.5 x 65mm

**Dimensional Tolerance: T1 Durability:** F2 R1 Reaction to Fire: Class A1 Range: **Compressive Strength:** Mean **Bulk Density:** 1690Kg/m 64N/mm2 **Water Absorption: Mean 10%** Pack Size: 450No S2 **Pack Weight: 1035kg Soluble Salts:** 