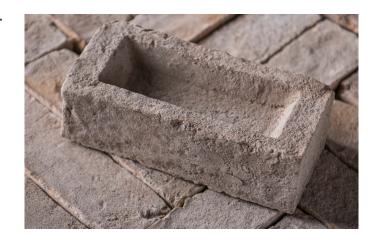

Classic Brick Code: BRKHUWGREMET

**Production Type:** Through Coloured

**Buff Handmade Clay** 

**Specification:** BS EN 771-1

**Size:** 215 x 102.5 x 65mm

**Dimensional Tolerance: T1 Durability:** F2 R1 Reaction to Fire: Class A1 Range: **Compressive Strength:** Mean **Bulk Density:** 1690Kg/m 64N/mm2 **Water Absorption: Mean 10%** Pack Size: 450No S2 **Pack Weight: 1035kg Soluble Salts:** 