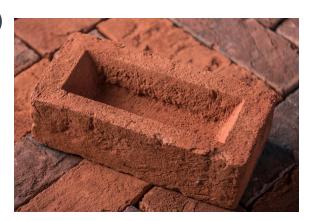

## **Melford Blend**

Classic Brick Code: BRKMELBLE (MET or IMP)

Production Type: Through Coloured Red &

Orange Handmade Clay

**Blend Ratio:** 50% Orange / 50% Weathered

Red

**Specification:** BS EN 771-1

**Size:** 215 x 102.5 x 65mm 230 x 110 x 68mm\*