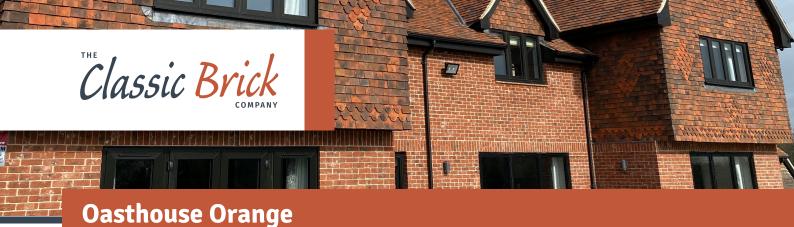

Classic Brick Code: BRKOASTORA(MET or IMP)

**Production Type:** Through Coloured

Orange Handmade Clay

**Specification:** BS EN 771-1

**Size:** 215 x 102.5 x 65mm 230 x 110 x 68mm\*

| Dimensional Tolerance:           | T1        | Durability:       | F2               |
|----------------------------------|-----------|-------------------|------------------|
| Range:                           | R1        | Reaction to Fire: | Class A1         |
| Compressive Strength:<br>46N/mm2 | Mean      | Bulk Density:     | 1530Kg/m         |
| Water Absorption:                | Mean 13%  | Pack Size:        | 450No            |
|                                  |           |                   | 360No*           |
| Soluble Salts:                   | <b>S2</b> | Pack Weight:      | 1049kg<br>995kg* |