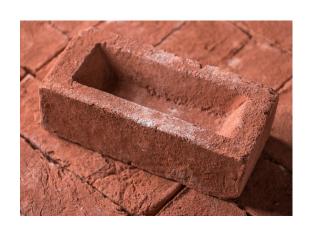

Classic Brick Code: BRKOASTORA(MET or IMP)

**Production Type:** Through Coloured

Orange Handmade Clay

**Specification:** BS EN 771-1

**Size:** 215 x 102.5 x 65mm 230 x 110 x 68mm\*

| Dimensional Tolerance:           | T1        | Durability:       | F2               |
|----------------------------------|-----------|-------------------|------------------|
| Range:                           | R1        | Reaction to Fire: | Class A1         |
| Compressive Strength:<br>46N/mm2 | Mean      | Bulk Density:     | 1530Kg/m         |
| Water Absorption:                | Mean 13%  | Pack Size:        | 450No            |
|                                  |           |                   | 360No*           |
| Soluble Salts:                   | <b>S2</b> | Pack Weight:      | 1049kg<br>995kg* |