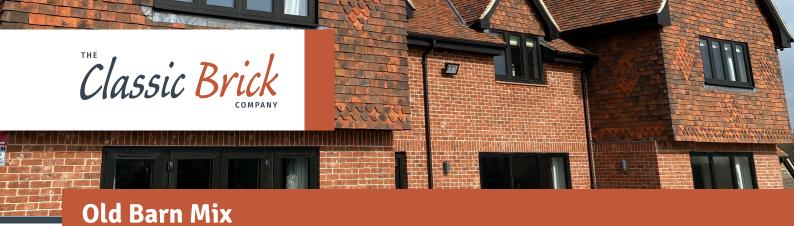

Classic Brick Code: BRKOBARN(MET or IMP)

**Production Type:** Through Coloured Red

Handmade Clay

**Specification:** BS EN 771-1

**Size:** 215 x 102.5 x 65mm 230 x 110 x 68mm\*

| Dimensional Tolerance:           | T1       | Durability:       | F2               |
|----------------------------------|----------|-------------------|------------------|
| Range:                           | R1       | Reaction to Fire: | Class A1         |
|                                  |          |                   |                  |
| Compressive Strength:<br>46N/mm2 | Mean     | Bulk Density:     | 1530Kg/m         |
|                                  |          |                   |                  |
| Water Absorption:                | Mean 13% | Pack Size:        | 450No<br>360No*  |
|                                  |          |                   |                  |
| Soluble Salts:                   | S2       | Pack Weight:      | 1049kg<br>995kg* |