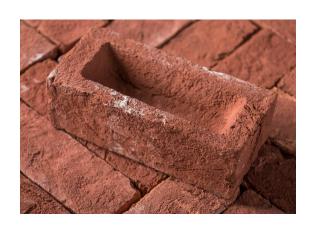

Classic Brick Code: BRKOBARN(MET or IMP)

**Production Type:** Through Coloured Red

Handmade Clay

**Specification:** BS EN 771-1

**Size:** 215 x 102.5 x 65mm 230 x 110 x 68mm\*

| Dimensional Tolerance:           | T1       | Durability:       | F2               |
|----------------------------------|----------|-------------------|------------------|
| Range:                           | R1       | Reaction to Fire: | Class A1         |
|                                  |          |                   |                  |
| Compressive Strength:<br>46N/mm2 | Mean     | Bulk Density:     | 1530Kg/m         |
|                                  |          |                   |                  |
| Water Absorption:                | Mean 13% | Pack Size:        | 450No<br>360No*  |
|                                  |          |                   |                  |
| Soluble Salts:                   | S2       | Pack Weight:      | 1049kg<br>995kg* |