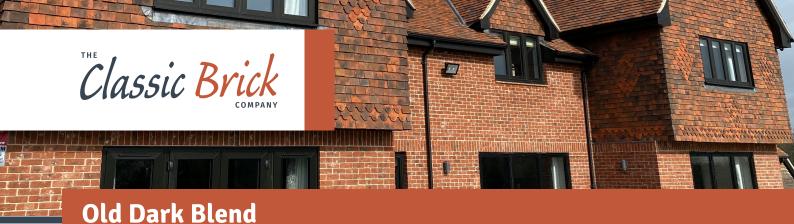

**Production Type:** Through Coloured Red

Handmade Clay

**Specification:** BS EN 771-1

**Size:** 215 x 102.5 x 65mm 230 x 110 x 68mm\*

| Dimensional Tolerance: | T1       | Durability:       | F2               |
|------------------------|----------|-------------------|------------------|
| Range:                 | R1       | Reaction to Fire: | Class A1         |
| Compressive Strength:  | Mean     | Bulk Density:     | 1530Kg/m         |
| 46N/mm2                |          | Julii Jenong.     | 2000.37          |
| Water Absorption:      | Mean 13% | Pack Size:        | 450No<br>360No*  |
|                        |          |                   | 40/0km           |
| Soluble Salts:         | S2       | Pack Weight:      | 1049kg<br>995kg* |