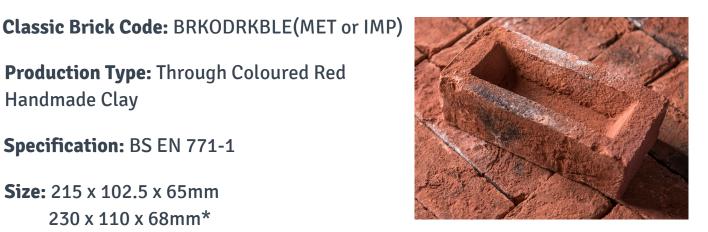

**Production Type:** Through Coloured Red

Handmade Clay

**Specification:** BS EN 771-1

**Size:** 215 x 102.5 x 65mm 230 x 110 x 68mm\*

| Dimensional Tolerance: | T1       | Durability:       | F2               |
|------------------------|----------|-------------------|------------------|
| Range:                 | R1       | Reaction to Fire: | Class A1         |
| Compressive Strength:  | Mean     | Bulk Density:     | 1530Kg/m         |
| 46N/mm2                |          | Julii Jenong.     | 2000.37          |
| Water Absorption:      | Mean 13% | Pack Size:        | 450No<br>360No*  |
|                        |          |                   | 40/0km           |
| Soluble Salts:         | S2       | Pack Weight:      | 1049kg<br>995kg* |