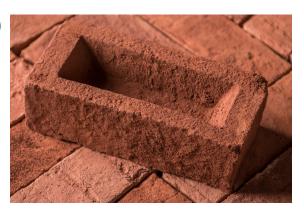

## **Orange Village**

Classic Brick Code: BRKORAMUL(MET or IMP)

Production Type: Through Coloured Red &

Orange Handmade Clay

Blend Ratio: 70% Orange / 30% Red

**Specification:** BS EN 771-1

**Size:** 215 x 102.5 x 65mm 230 x 110 x 68mm\*