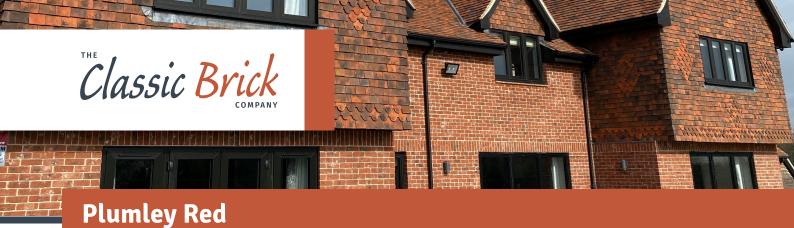

Classic Brick Code: BRKPLUREDMET

**Production Type:** Through Coloured Red

Handmade Clay

**Specification:** BS EN 771-1

**Size:** 215 x 102.5 x 65mm

| Dimensional Tolerance:           | T1       | Durability:       | F2             |
|----------------------------------|----------|-------------------|----------------|
| Range:                           | R1       | Reaction to Fire: | Class A1       |
| Compressive Strength:<br>46N/mm2 | Mean     | Bulk Density:     | 1530Kg/m       |
| Water Absorption:                | Mean 13% | Pack Size:        | 450No          |
| Soluble Salts:                   | S2       | Pack Weight:      | <b>1049</b> kg |