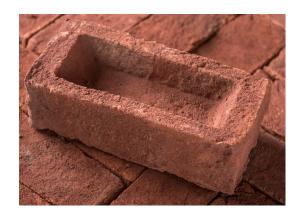

Classic Brick Code: BRKPLUREDMET

**Production Type:** Through Coloured Red

Handmade Clay

**Specification:** BS EN 771-1

**Size:** 215 x 102.5 x 65mm

| Dimensional Tolerance:           | T1       | Durability:       | F2             |
|----------------------------------|----------|-------------------|----------------|
| Range:                           | R1       | Reaction to Fire: | Class A1       |
| Compressive Strength:<br>46N/mm2 | Mean     | Bulk Density:     | 1530Kg/m       |
| Water Absorption:                | Mean 13% | Pack Size:        | 450No          |
| Soluble Salts:                   | S2       | Pack Weight:      | <b>1049</b> kg |