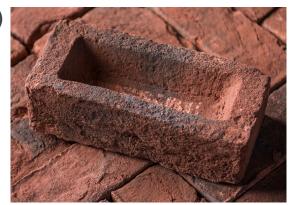

## Townhouse Blend

Classic Brick Code: BRKASSTOWN(MET or IMP)

**Production Type:** Through Coloured Red Handmade Clay

Specification: BS EN 771-1

**Size:** 215 x 102.5 x 65mm 230 x 110 x 68mm\*

| Dimensional Tolerance:           | T1         | Durability:              | F2               |
|----------------------------------|------------|--------------------------|------------------|
|                                  |            |                          |                  |
| Range:                           | R1         | <b>Reaction to Fire:</b> | Class A1         |
|                                  |            |                          |                  |
| Compressive Strength:<br>46N/mm2 | Mean       | Bulk Density:            | 1530Kg/m         |
|                                  |            |                          |                  |
| Water Absorption:                | Mean 13%   | Pack Size:               | 450No<br>360No*  |
|                                  |            |                          |                  |
| Soluble Salts:                   | <b>S</b> 2 | Pack Weight:             | 1049kg<br>995kg* |