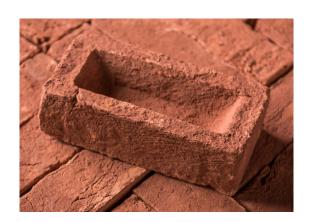

## **Tunstall Red**

Classic Brick Code: BRKTUNRED(MET or IMP)

**Production Type:** Through Coloured Red

Handmade Clay

**Specification:** BS EN 771-1

**Size:** 215 x 102.5 x 65mm 230 x 110 x 68mm\*

| Dimensional Tolerance:           | T1       | Durability:       | F2               |
|----------------------------------|----------|-------------------|------------------|
| Range:                           | R1       | Reaction to Fire: | Class A1         |
| Compressive Strength:<br>46N/mm2 | Mean     | Bulk Density:     | 1530Kg/m         |
| Water Absorption:                | Mean 13% | Pack Size:        | 450No<br>360No*  |
| Soluble Salts:                   | S2       | Pack Weight:      | 1049kg<br>995kg* |