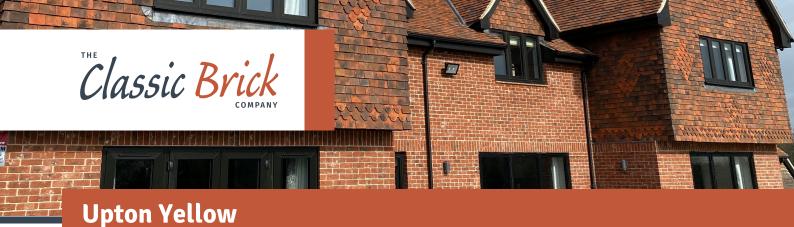

Classic Brick Code: BRKUPTYEL(MET or IMP)

**Production Type:** Through Coloured Buff Handmade Clay

Specification: BS EN 771-1

**Size:** 215 x 102.5 x 65mm 230 x 110 x 68mm\*

| Dimensional Tolerance:           | T1       | Durability:       | F2               |
|----------------------------------|----------|-------------------|------------------|
| _                                |          |                   |                  |
| Range:                           | R1       | Reaction to Fire: | Class A1         |
|                                  |          |                   |                  |
| Compressive Strength:<br>46N/mm2 | Mean     | Bulk Density:     | 1530Kg/m         |
|                                  |          |                   |                  |
| Water Absorption:                | Mean 13% | Pack Size:        | 450No<br>360No*  |
|                                  |          |                   |                  |
| Soluble Salts:                   | S2       | Pack Weight:      | 1049kg<br>995kg* |