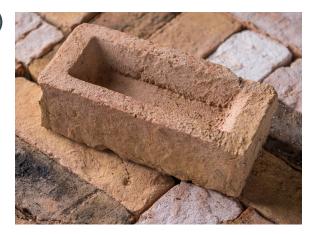

Classic Brick Code: BRKUPTYEL(MET or IMP)

**Production Type:** Through Coloured Buff Handmade Clay

Specification: BS EN 771-1

**Size:** 215 x 102.5 x 65mm 230 x 110 x 68mm\*

| Dimensional Tolerance:           | T1       | Durability:       | F2               |
|----------------------------------|----------|-------------------|------------------|
| _                                |          |                   |                  |
| Range:                           | R1       | Reaction to Fire: | Class A1         |
|                                  |          |                   |                  |
| Compressive Strength:<br>46N/mm2 | Mean     | Bulk Density:     | 1530Kg/m         |
|                                  |          |                   |                  |
| Water Absorption:                | Mean 13% | Pack Size:        | 450No<br>360No*  |
|                                  |          |                   |                  |
| Soluble Salts:                   | S2       | Pack Weight:      | 1049kg<br>995kg* |